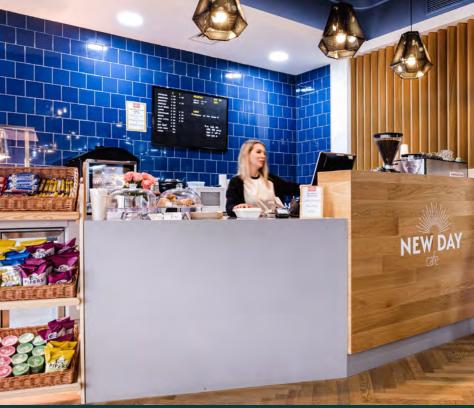

## meet, lunch, clrink coffee, play or just relax

The cafe and co-working lounge offers a space to, think, eat, drink, collaborate, chat and inspire. Designed to enable informal meetings or simply a break-out workspace with free wifi, it also serves some of the best coffee, breakfast and lunches in Central MK.

## workspace to a high specification

Norfolk & Ashton offer clean floor plates with ample natural light and inherent flexibility for subdivision.

Café / restaurant

Gym & fitness classes

Showers & changing facilities