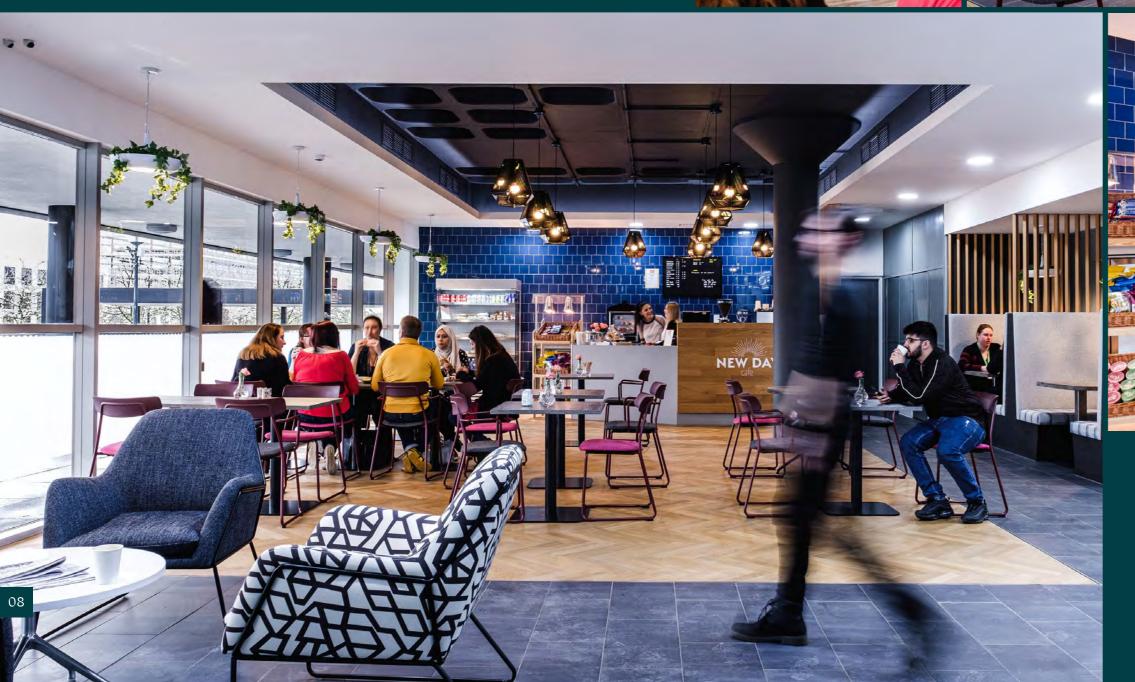

## meet, lunch, clrink coffee, play or just relax

The cafe and co-working lounge offers a space to, think, eat, drink, collaborate, chat and inspire. Designed to enable informal meetings or simply a break-out workspace with free wifi, it also serves some of the best coffee, breakfast and lunches in Central MK.

## workspace to a high specification

Norfolk & Ashton offer clean floor plates with ample natural light and inherent flexibility for subdivision.

Café / restaurant

Gym & fitness classes

Showers & changing facilities

Cycle storage

Concierge reception

Breakout workspace

New air-conditioning

Gigabit enabled broadband

Excellent

car parking