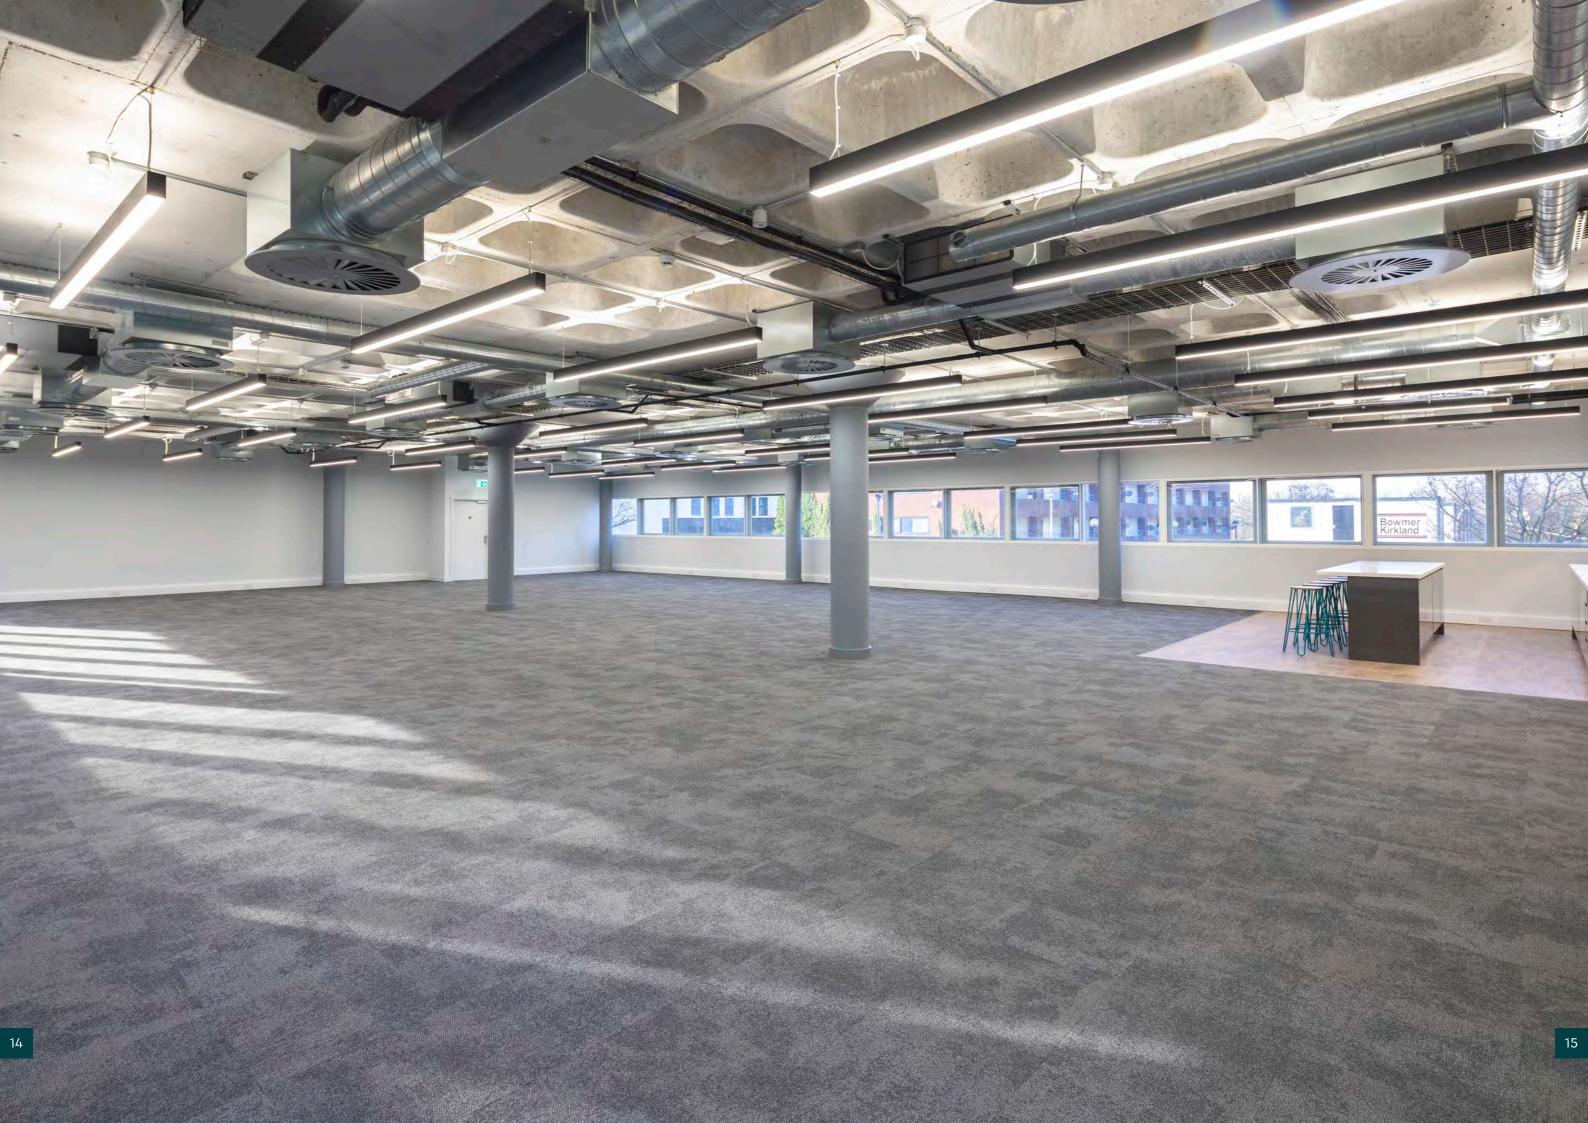

## workspace to a high specification

Norfolk & Ashton offer clean floor plates with ample natural light and inherent flexibility for subdivision.

Café / restaurant

Gym & fitness classes

Showers & changing facilities

### ashton

View café & reception virtual tour Part third floor west - 9,429 sq ft

## norfolk

Studio 5 - 18 desks Studio 7 - 8 desks

View Studio 1 virtual tour - 10 desks

Studio 4 - 16 desks

80 Saxon Gate - 2,521 sq ft

Let

## great company

We've already delivered 45,000 sq ft of contemporary work space to occupiers' exacting requirements.

Starting from a blank canvas we can design your office to suit your requirements and deliver your fit out for you.