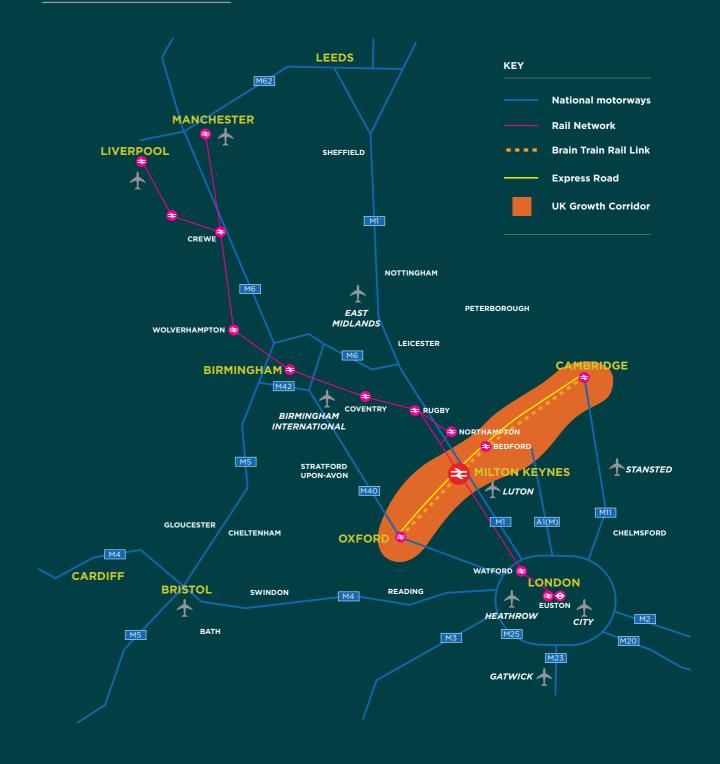

## Milton Keynes is the UK's No 1 location for growth

Situated at the heart of the growth corridor, Milton Keynes is poised for further growth and will benefit significantly from major infrastructure improvements between Oxford and Cambridge.

#### travel times

| By Rail               | Mins |
|-----------------------|------|
| Northampton           | 16   |
| Watford Junction      | 21   |
| Coventry              | 29   |
| London Euston         | 33   |
| Oxford (Due 2023)     | 40   |
| Cambridge (Due 2023)  | 40   |
| Birmingham New Street | 52   |
| Manchester Piccadilly | 97   |
| Liverpool Lime Street | 131  |

| By Road        | Miles |
|----------------|-------|
| M1 (J14)       | 3     |
| M1 (J15)       | 8     |
| Northampton    | 17    |
| Oxford         | 40    |
| Coventry       | 44    |
| Cambridge      | 49    |
| Birmingham     | 71    |
| Central London | 97    |

| Airports                 | Mins |
|--------------------------|------|
| London Luton             | 30   |
| London Heathrow          | 70   |
| East Midlands            | 75   |
| Birmingham International | 77   |
| London Stansted          | 86   |