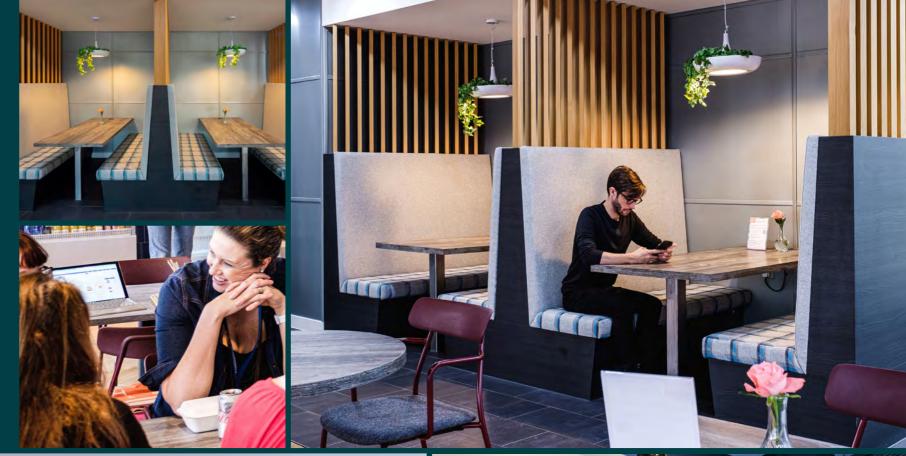

## meet, lunch, clrink coffee, play or just relax

The cafe and co-working lounge offers a space to, think, eat, drink, collaborate, chat and inspire. Designed to enable informal meetings or simply a break-out workspace with free wifi, it also serves some of the best coffee, breakfast and lunches in Central MK.