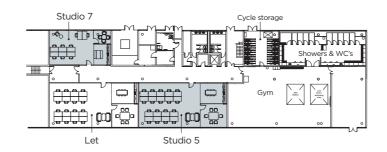

## norfolk

Studio 5 - 18 desks Studio 7 - 8 desks

View Studio 1 virtual tour - 10 desks

Studio 4 - 16 desks

80 Saxon Gate - 2,521 sq ft

Let