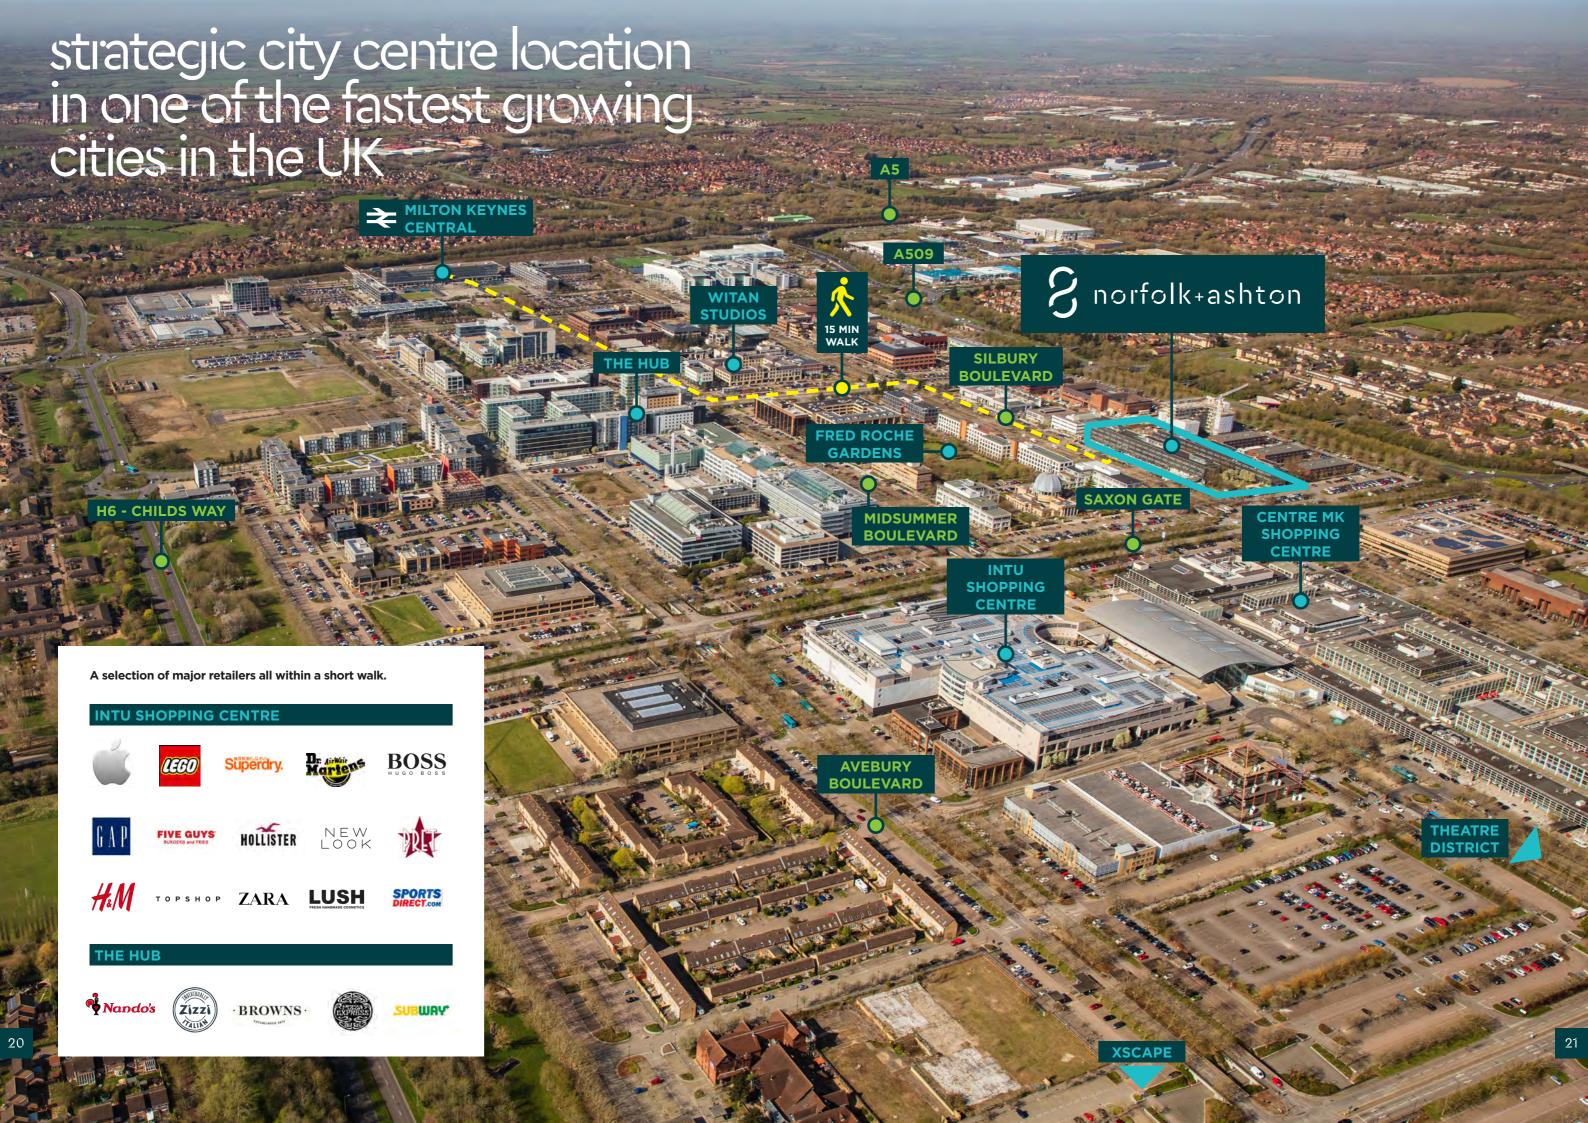

## Milton Keynes is the UK's No 1 location for growth

Situated at the heart of the growth corridor, Milton Keynes is poised for further growth and will benefit significantly from major infrastructure improvements between Oxford and Cambridge.

## No.1

consistently ranked as one of the top UK cities for both existing and forecast growth in employment and Gross Value Added (GVA)

79%

population increase since 2002 at 4.6% per annum and one of the fastest growing cities in the UK

£250b

per year could be generated to the economy by 2050

## **£ilon**

of private investment committed in the last decade

25%

higher productivity per worker than the national average

ไทา

new homes by 2050 doubling the rate of housebuilding